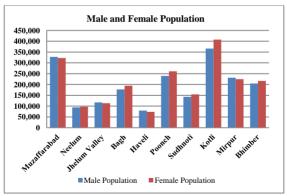

Source: i. Population Census 1998

ii. Planning and Development Department

| District | Wise Male and | Female | <b>Population</b> |
|----------|---------------|--------|-------------------|
|          |               |        |                   |

(in figure)

| District      | Male      | Female    | Sex Ratio |
|---------------|-----------|-----------|-----------|
| Muzaffarabad  | 328,033   | 322,297   | 101.78    |
| Neelum        | 94,333    | 96,900    | 97.35     |
| Jhelum Valley | 117,333   | 113,194   | 103.66    |
| Bagh          | 177,493   | 194,414   | 91.30     |
| Haveli        | 78,999    | 73,119    | 108.04    |
| Poonch        | 239,822   | 260,739   | 91.98     |
| Sudhnoti      | 143,025   | 154,553   | 92.54     |
| Kotli         | 366,041   | 408,128   | 89.69     |
| Mirpur        | 231,285   | 224,899   | 102.84    |
| Bhimber       | 204,430   | 216,178   | 94.57     |
| Total         | 1,980,794 | 2,064,421 | 95.95     |

Source: Planning and Development Department